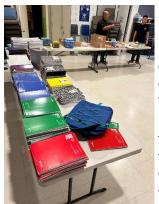

# Watermark Fellowship Church - Backpack and School Supply Event

On Saturday, October 14, Watermark Fellowship Church had an outreach event for its surrounding community in Chino. We had prepared approximately 100 sets of school supplies and backpacks to be given away for free. We handed out about 60+ backpacks!

Instead of giving an already filled backpack, we decided to have an assembly line type process. The family would start at one end of the line and get a new backpack. As they proceeded through

the line, we would fill the backpack with various school supplies. In this way, we could have more time to engage with the families with smiling faces, conversation, and they could see firsthand the blessings of school supplies they were receiving. At the end of the line, we had breakfast for them to enjoy as we continued engaging