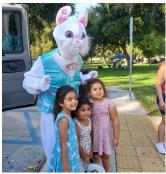

# **Easter at Set Free Riverside**

This year we had a Easter our outreach with Set Free Menifee and Set Free Riverside. We would like to thank all of you who helped us with our Resurrection Day Celebration. We gave out 200 Easter baskets, had an Easter egg hunt, barbecue and gave out food boxes. We greatly appreciate all of you who helped us spread the Love of Jesus to the community.